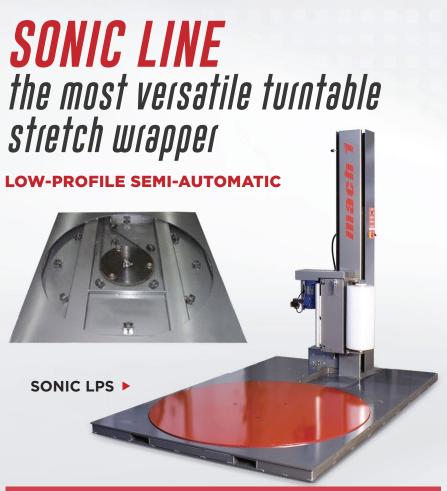

## **POPULAR OPTIONS**

- > Standard loading ramp for pallet jack
- > Extended heavy duty ramp for electrical walkie
- > Wrap height extension for taller pallets
- > Auto film cut

- > Built-in scale package with digital weight display
- > Frame extension for longer and wider pallets
- > 30" film carriage
- > 70" diameter turntable

## **TECHNICAL SPECIFICATIONS**

Turntable Speed Control Type

Max. Load Capacity

Max. Load Height

Turntable Size

Turntable Height

Pre-Stretch Ratio

Max. Load Size

Electrical

Warranty

Tower Height

Clearance Required

Adjustable up to 16 RPM

Full-Feature Semi-Automatic

5,000 lbs

86"

59" diameter

3" from floor

250% standard

56" x 56"

115/1/60 15 amp

3/5 years

85"

97"

The X-TRETCH pre-stretch film carriage provides superior film economy, fil