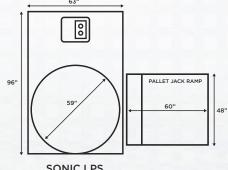

59" diameter

3" from floor

250% standard

56" x 56"

115/1/60 15 amp

3/5 years

85"

97"

SONIC LPS