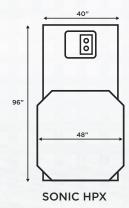

available
- Maintenance free ball bearing carriage guide
- ✓ Automatic corner compensation
- ✓ Lifetime warranty on stretch rollers

The Robust PRO-GLIDE turntable support system is maintenance free and features superior weight capacity.

- ✓ Structural steel frame
- ✓ Forklift portable
- ✓ Flush with floor pit mountable
- ✓ Easy access to components
- √ 1/2 HP turntable drive motor
- ✓ Heavy duty turntable chain drive

The advanced and user-friendly DIGI-TECH control unit features unique functions to wrap any type of pallet

- ✔ Photo-eye automatic height detection
- Separate top and bottom wrap count 1-10
- ✓ Turntable soft start/stop
- Dual adjustable film carriage speed
- Reinforce wrap function
- ✓ Positive turntable home alignment
- Gentle wrap feature for light or unstable pallets