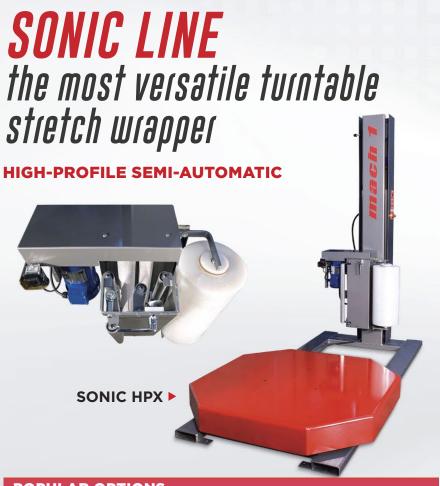

## **POPULAR OPTIONS**

- Wrap height extension for taller pallets
- Frame extension for larger than standard pallets
- Split base for variable pallet size
- > 30" film carriage

- Turntable weight capacity increase
- Scale package with digital weight indicator
- > Auto film cut
- > 59" diameter turntable

## **TECHNICAL SPECIFICATIONS**

- > Turntable Speed
- Control Type
- Max. Load Capacity
- Max. Load Height
- > Turntable Size
- > Turntable Height
- > Pre-Stretch Ratio
- Max. Load Size
- > Electrical
- Warranty
- > Tower Height
- Clearance Required

Adjustable up to 16 RPM

Full-Feature Semi-Automatic

5.000 lbs

80"

48" x 48" octagonal

9" from floor

250% standard

56" x 56"

115/1/60 15 amp

3/5 years

85"

97"

The X-TRETCH pre-stretch film carriage provides superior film econom