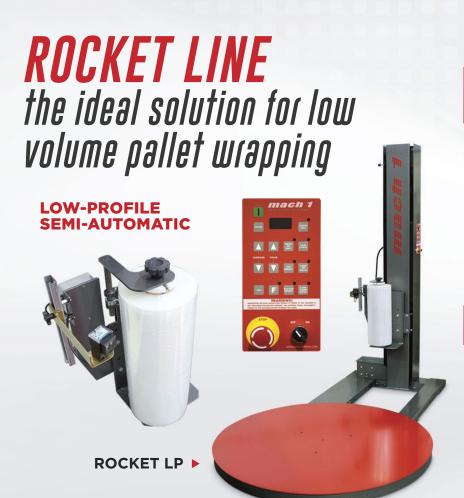

## The E-STRETCH film carriage provides consistent film force and stretch to securely wrap pallet loads

- ✓ Uses 20" machine film
- Adjustable to 18"hand wrap rolls
- ✓ Adjustable film force
- ✓ 0 to 150 % film stretch
- Rugged and low maintenance UHMW carriage guide
- ✓ Quick and easy film replacement
- ✓ Ideal for pre-stretched film

### The robust PRO-GLIDE turntable system features superior weight capacity

- ✓ Structural steel frame
- ✓ Forklift portable
- ✓ Very low maintenance
- Easy access to components
- √ 1/2 HP turntable drive motor
- ✓ Heavy duty turntable chain drive
- Maintenance free turntable support casters

# The advanced and user-friendly DIGI-TECH control unit features unique functions to wrap any type of pallet

- ✔ Photo-eye automatic height detection
- Separate top and bottom wrap count 1-10
- ✓ Turntable soft start/stop
- Dual adjustable film carriage speed
- ✓ Reinforce wrap function
- ✓ Positive turntable home alignment
- Gentle wrap feature for light or unstable pallets

#### **POPULAR OPTIONS**

- > Standard loading ramp or pallet jack
- > Extended heavy duty ramp for electrical walkie
- > Wrap height extension for taller pallets
- > Frame extension for longer and wider pallets
- > 30" film carriage