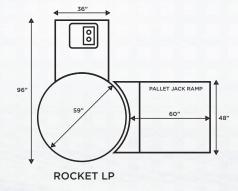

#### **TECHNICAL SPECIFICATIONS**

| > | Turntable Speed    | Adjustable up to 14 RPM     |
|---|--------------------|-----------------------------|
| > | Control Type       | Full-Feature Semi-Automatic |
| > | Max. Load Capacity | 5,000 lbs                   |
| > | Max. Load Height   | 86"                         |
| > | Turntable Size     | 59" diameter                |
| > | Turntable Height   | 3" from floor               |
| > | Pre-Stretch Ratio  | 0 to 150%                   |
| > | Max. Load Size     | 56" x 56"                   |
| > | Electrical         | 115/1/60 15 amp             |
| > | Warranty           | 1 year limited              |
| > | Tower Height       | 85"                         |
| > | Clearance Required | 90"                         |